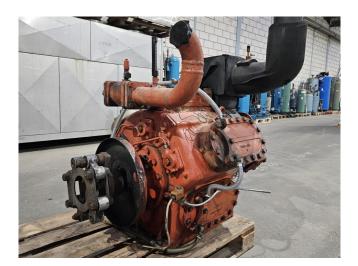

#### **Used Sabroe SMC 106 L**

Used Sabroe SMC 106 L reciprocating compressor on NH3 (R717). Complete with sight glass and pressure safety switches/gauges. The compressor has a displacement of 411 m³/h at 1460 RPM. Capacities based at a 90 kW electric motor.

## **Specifications**

| Brand                                           | Sabroe            |
|-------------------------------------------------|-------------------|
| Туре                                            | SMC 106 L         |
| Refrigerant                                     | NH 3 (ammonia)    |
| Refrigerant type                                | R717              |
| kW at $+10^{\circ}\text{C}/+40^{\circ}\text{C}$ | 541,8             |
| kW at 0°C/+40°C                                 | 358,3             |
| kW at -5ºC/+40ºC                                | 285,1             |
| kW at -10°C/+40°C                               | 222,8             |
| Pressure safety switches                        | /                 |
| Hp/Lp/Op                                        |                   |
| Pressure gauges                                 | ✓                 |
| Hp/Lp/Op                                        |                   |
| Sight Glass                                     | /                 |
| m3 / h                                          | 411               |
| Remarks                                         | Y.o.b. 1982       |
| Weight in kg.                                   | 925 kg            |
| Sizes                                           | 1110x1050x1300 mm |
|                                                 | (LxWxH)           |
| Stock                                           | 1                 |