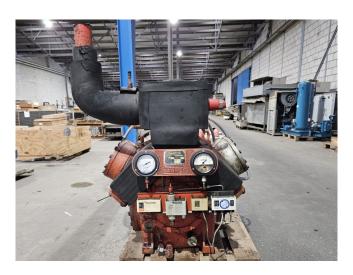

#### **Used Sabroe SMC 106 L**

Used Sabroe SMC 106 L reciprocating compressor on NH3 (R717). Complete with sight glass and pressure safety switches/gauges. The compressor has a displacement of 411 m³/h at 1460 RPM. Capacities based at a 90 kW electric motor.

## **Specifications**

| Brand                                           | Sabroe            |
|-------------------------------------------------|-------------------|
| Туре                                            | SMC 106 L         |
| Refrigerant                                     | NH 3 (ammonia)    |
| Refrigerant type                                | R717              |
| kW at $+10^{\circ}\text{C}/+40^{\circ}\text{C}$ | 541,8             |
| kW at 0°C/+40°C                                 | 358,3             |
| kW at -5ºC/+40ºC                                | 285,1             |
| kW at -10°C/+40°C                               | 222,8             |
| Pressure safety switches                        | /                 |
| Hp/Lp/Op                                        |                   |
| Pressure gauges                                 | ✓                 |
| Hp/Lp/Op                                        |                   |
| Sight Glass                                     | /                 |
| m3 / h                                          | 411               |
| Remarks                                         | Y.o.b. 1982       |
| Weight in kg.                                   | 925 kg            |
| Sizes                                           | 1110x1050x1300 mm |
|                                                 | (LxWxH)           |
| Stock                                           | 1                 |