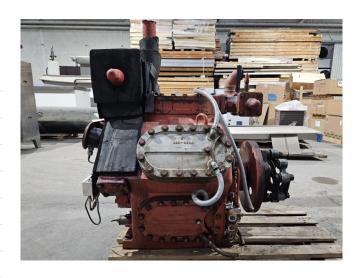

#### **Used Sabroe SMC 106 L**

Used Sabroe SMC 106 L reciprocating compressor on NH3 (R717). Complete with sight glass and pressure safety switches/gauges. The compressor has a displacement of 411 m³/h at 1460 RPM. Capacities based at a 90 kW electric motor.