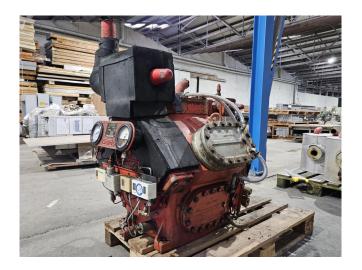

#### **Used Sabroe SMC 106 L**

Used Sabroe SMC 106 L reciprocating compressor on NH3 (R717). Complete with sight glass and pressure safety switches/gauges. The compressor has a displacement of 411 m³/h at 1460 RPM. Capacities based at a 90 kW electric motor.

## **Specifications**

| Brand                                           | Sabroe            |
|-------------------------------------------------|-------------------|
| Туре                                            | SMC 106 L         |
| Refrigerant                                     | NH 3 (ammonia)    |
| Refrigerant type                                | R717              |
| kW at $+10^{\circ}\text{C}/+40^{\circ}\text{C}$ | 541,8             |
| kW at 0°C/+40°C                                 | 358,3             |
| kW at -5ºC/+40ºC                                | 285,1             |
| kW at -10°C/+40°C                               | 222,8             |
| Pressure safety switches                        | /                 |
| Hp/Lp/Op                                        |                   |
| Pressure gauges                                 | ✓                 |
| Hp/Lp/Op                                        |                   |
| Sight Glass                                     | /                 |
| m3 / h                                          | 411               |
| Remarks                                         | Y.o.b. 1982       |
| Weight in kg.                                   | 925 kg            |
| Sizes                                           | 1110x1050x1300 mm |
|                                                 | (LxWxH)           |
| Stock                                           | 1                 |