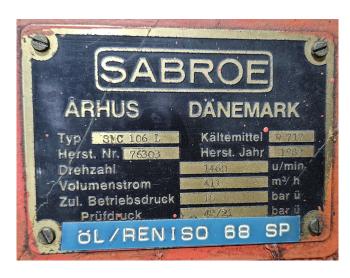

## **Specifications**

| Brand                                           | Sabroe            |
|-------------------------------------------------|-------------------|
| Туре                                            | SMC 106 L         |
| Refrigerant                                     | NH 3 (ammonia)    |
| Refrigerant type                                | R717              |
| kW at $+10^{\circ}\text{C}/+40^{\circ}\text{C}$ | 541,8             |
| kW at 0°C/+40°C                                 | 358,3             |
| kW at -5ºC/+40ºC                                | 285,1             |
| kW at -10°C/+40°C                               | 222,8             |
| Pressure safety switches                        | /                 |
| Hp/Lp/Op                                        |                   |
| Pressure gauges                                 | ✓                 |
| Hp/Lp/Op                                        |                   |
| Sight Glass                                     | /                 |
| m3 / h                                          | 411               |
| Remarks                                         | Y.o.b. 1982       |
| Weight in kg.                                   | 925 kg            |
| Sizes                                           | 1110x1050x1300 mm |
|                                                 | (LxWxH)           |
| Stock                                           | 1                 |