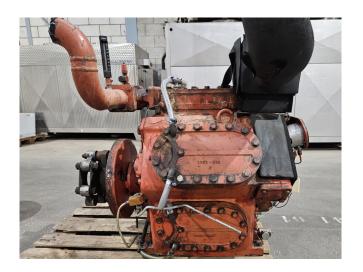

#### **Used Sabroe SMC 106 L**

Used Sabroe SMC 106 L reciprocating compressor on NH3 (R717). Complete with sight glass and pressure safety switches/gauges. The compressor has a displacement of 411 m³/h at 1460 RPM. Capacities based at a 90 kW electric motor.