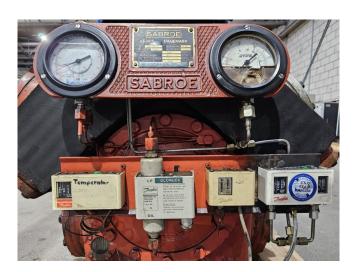

## **Specifications**

| Brand                                           | Sabroe            |
|-------------------------------------------------|-------------------|
| Туре                                            | SMC 106 L         |
| Refrigerant                                     | NH 3 (ammonia)    |
| Refrigerant type                                | R717              |
| kW at $+10^{\circ}\text{C}/+40^{\circ}\text{C}$ | 541,8             |
| kW at 0°C/+40°C                                 | 358,3             |
| kW at -5ºC/+40ºC                                | 285,1             |
| kW at -10°C/+40°C                               | 222,8             |
| Pressure safety switches                        | /                 |
| Hp/Lp/Op                                        |                   |
| Pressure gauges                                 | ✓                 |
| Hp/Lp/Op                                        |                   |
| Sight Glass                                     | /                 |
| m3 / h                                          | 411               |
| Remarks                                         | Y.o.b. 1982       |
| Weight in kg.                                   | 925 kg            |
| Sizes                                           | 1110x1050x1300 mm |
|                                                 | (LxWxH)           |
| Stock                                           | 1                 |

#### **Used Sabroe SMC 106 L**

Used Sabroe SMC 106 L reciprocating compressor on NH3 (R717). Complete with sight glass and pressure safety switches/gauges. The compressor has a displacement of 411 m³/h at 1460 RPM. Capacities based at a 90 kW electric motor.