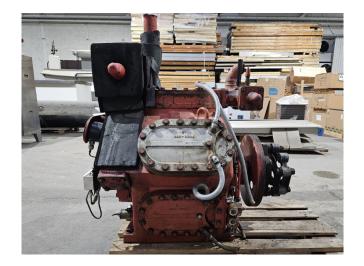

#### **Used Sabroe SMC 106 L**

Used Sabroe SMC 106 L reciprocating compressor on NH3 (R717). Complete with sight glass and pressure safety switches/gauges. The compressor has a displacement of 411 m³/h at 1460 RPM. Capacities based at a 90 kW electric motor.