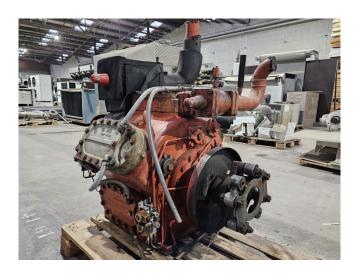

#### **Used Sabroe SMC 106 L**

Used Sabroe SMC 106 L reciprocating compressor on NH3 (R717). Complete with sight glass and pressure safety switches/gauges. The compressor has a displacement of 411 m³/h at 1460 RPM. Capacities based at a 90 kW electric motor.

## **Specifications**

| Brand                                           | Sabroe            |
|-------------------------------------------------|-------------------|
| Туре                                            | SMC 106 L         |
| Refrigerant                                     | NH 3 (ammonia)    |
| Refrigerant type                                | R717              |
| kW at $+10^{\circ}\text{C}/+40^{\circ}\text{C}$ | 541,8             |
| kW at 0°C/+40°C                                 | 358,3             |
| kW at -5ºC/+40ºC                                | 285,1             |
| kW at -10°C/+40°C                               | 222,8             |
| Pressure safety switches                        | /                 |
| Hp/Lp/Op                                        |                   |
| Pressure gauges                                 | ✓                 |
| Hp/Lp/Op                                        |                   |
| Sight Glass                                     | /                 |
| m3 / h                                          | 411               |
| Remarks                                         | Y.o.b. 1982       |
| Weight in kg.                                   | 925 kg            |
| Sizes                                           | 1110x1050x1300 mm |
|                                                 | (LxWxH)           |
| Stock                                           | 1                 |